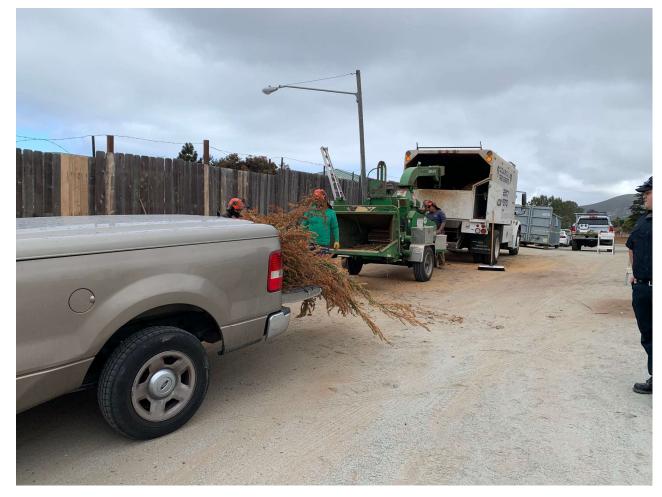

## SPECIAL PROGRAMS/PROJECTS

- During the month of May, Station 15 South Bay started Weed Abatement inspections. The community is
  encouraged to have clearance completed by June 1<sup>st</sup>, 2021 to avoid any notices that could result in fines.
  Visit www.readyforwildfire.org for resources on creating your defensible space.
- **4.** On May 16, 2021, San Luis Obispo County Fire Safe Council hosted a community chipping event. The Los Osos Community Services District and Station 15 South Bay were assisting in this event.
- 5. On May 8<sup>th</sup> 9<sup>th</sup>, 2021 Station 15 South Bay held physical ability and interviews for potential Reserve Firefighters. Offers were made and accepted to qualified applicants.